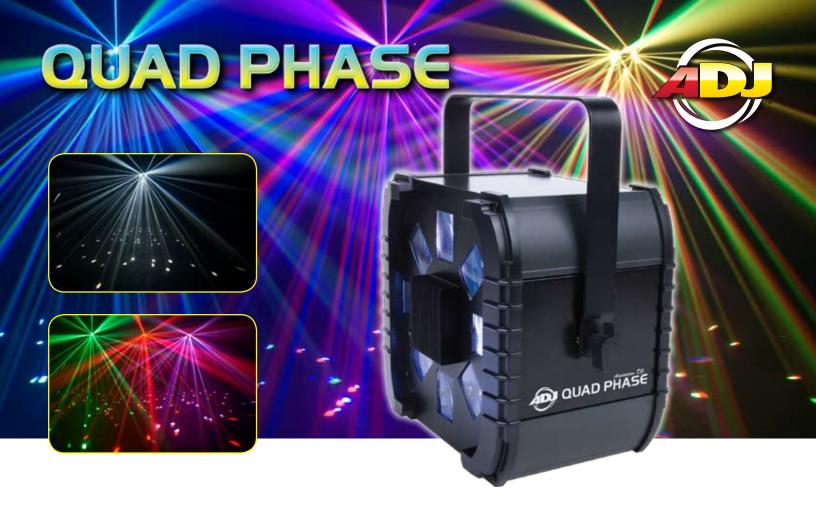

## **Specifications:**

- High output Moonflower effect with revolutionary 10W Quad-Color LED 4-in-1 (Red, Green, Blue, White) technology produces color-changing beams of LED light
- Produces 13 Colors: Red, Blue, Green, Purple, Yellow, Cyan, White, Light Red, Light Blue, Light Green, Light Purple, Light Yellow, Light Cyan
- 160 razor sharp beams fill a dance floor, ceiling or wall
- Using a 1.8 Degree Long Life Stepper motor
  Technology it can produce quick accurate
  movement or smooth fluid move movements for mood music
- 4 DMX Channels (Color, Rotation, Strobe, Dimmer)
- Operation modes: Sound Active, Master/Slave or DMX-512
- Exciting built-in programs (Sound Active & Master Slave modes)

- Linkable via 3-pin XLR cable
- 4-button DMX display on rear panel
- Beam Angle: 65 degree
- Rich, saturated colors that will not fade
- Low heat output
- Runs extremely cool! NO Duty Cycles! Run all night!
- Compatible with the UC3 easy-to-use controller (sold separately)
- IEC IN/OUT on rear to daisy chain power (up to 12 Ouad Phase)
- Power Draw: 27W Max
- Multi voltage: 100V~240V, 50/60Hz
- Long life LEDs (30,000 hr. rating)
- Light Source: 10W RGBW LED 4-in-1
- Dimensions (LxWXH): 7.5"x12"x13.25" / 189x306x334mm
- Weight: 9 lbs. / 3.8kg.
  specifications subject to change without notice